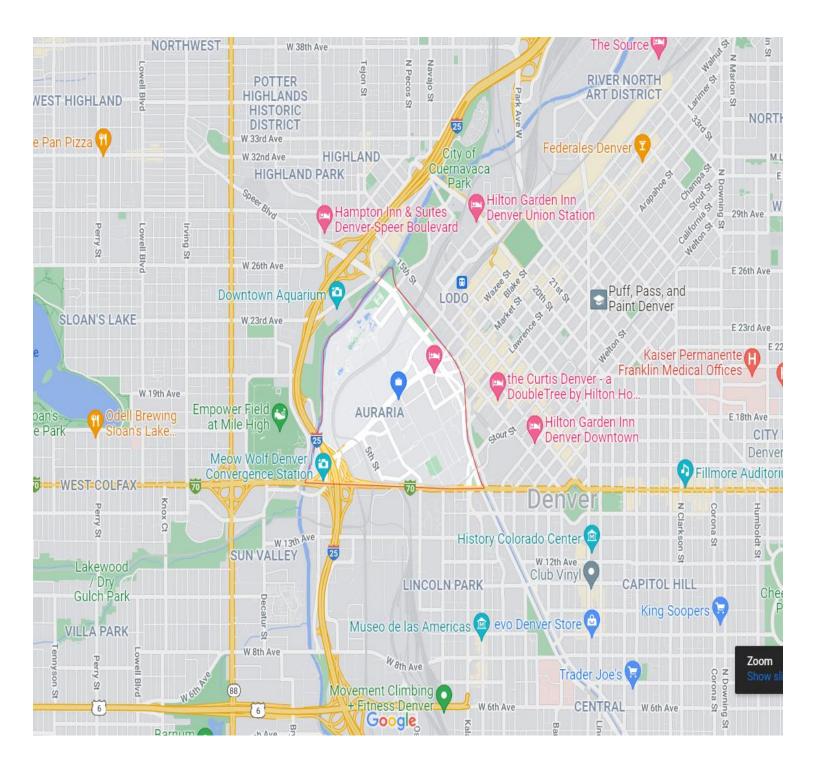

## DISPLACED AURARIAN SCHOLARSHIP

The Displaced Aurarian Scholarship is designed to provide funds for tuition and fees to students who were residents of the Auraria neighborhood at the time the Auraria Campus was first built. The program also extends to the direct descendants of these residents. All applicants are required to provide documented proof of residency that they, their parents, grandparents or direct descendants lived within the Aurarian Neighborhood boundaries between the years of 1955 and 1973 (see attached map).