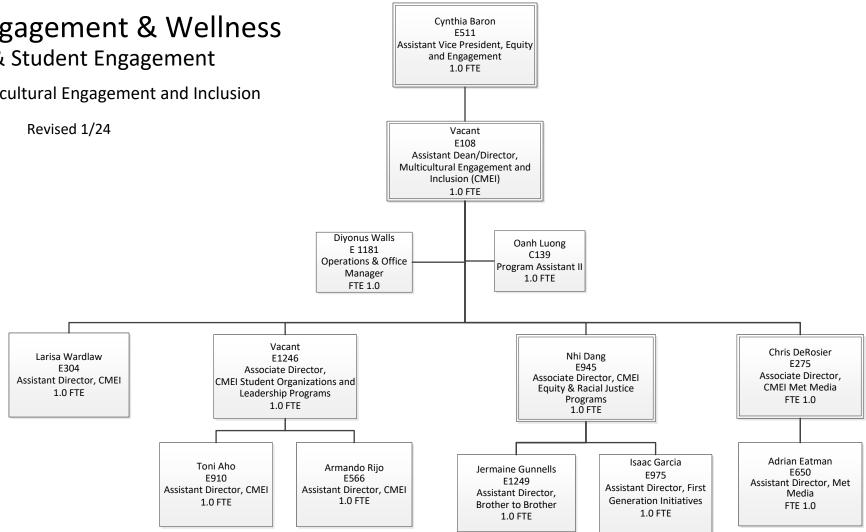

### Student Engagement & Wellness **Equity & Student Engagement**

Center for Multicultural Engagement and Inclusion

**Equity & Student Engagement** 

**TRIO Student Support Services** 