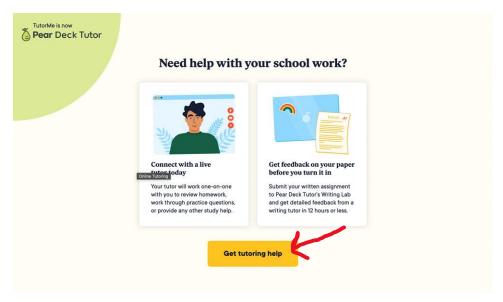

## **Step 5**: Click the yellow Get turoing help button.

G

If you need any further assistance, please contact <u>Tutoring</u> at 303-615-1919 or <u>tutoring@msudenver.edu</u>.