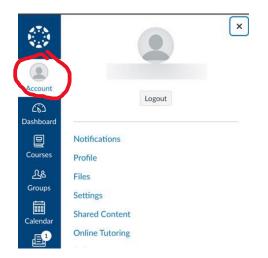

Step 3: Once you have logged in to Canvas, select Account which is located at the top left of the screen.

## Account Logout (3) Dashboard 回 Notifications Courses Profile 28 Files Groups Settings Shared Content Calendar **Online Tutoring** P Folio Inbox QR for Mobile Login History **Global Announcements**

Step 4: In the menu click the Pear Deck Tutor (Online Tutoring) link.