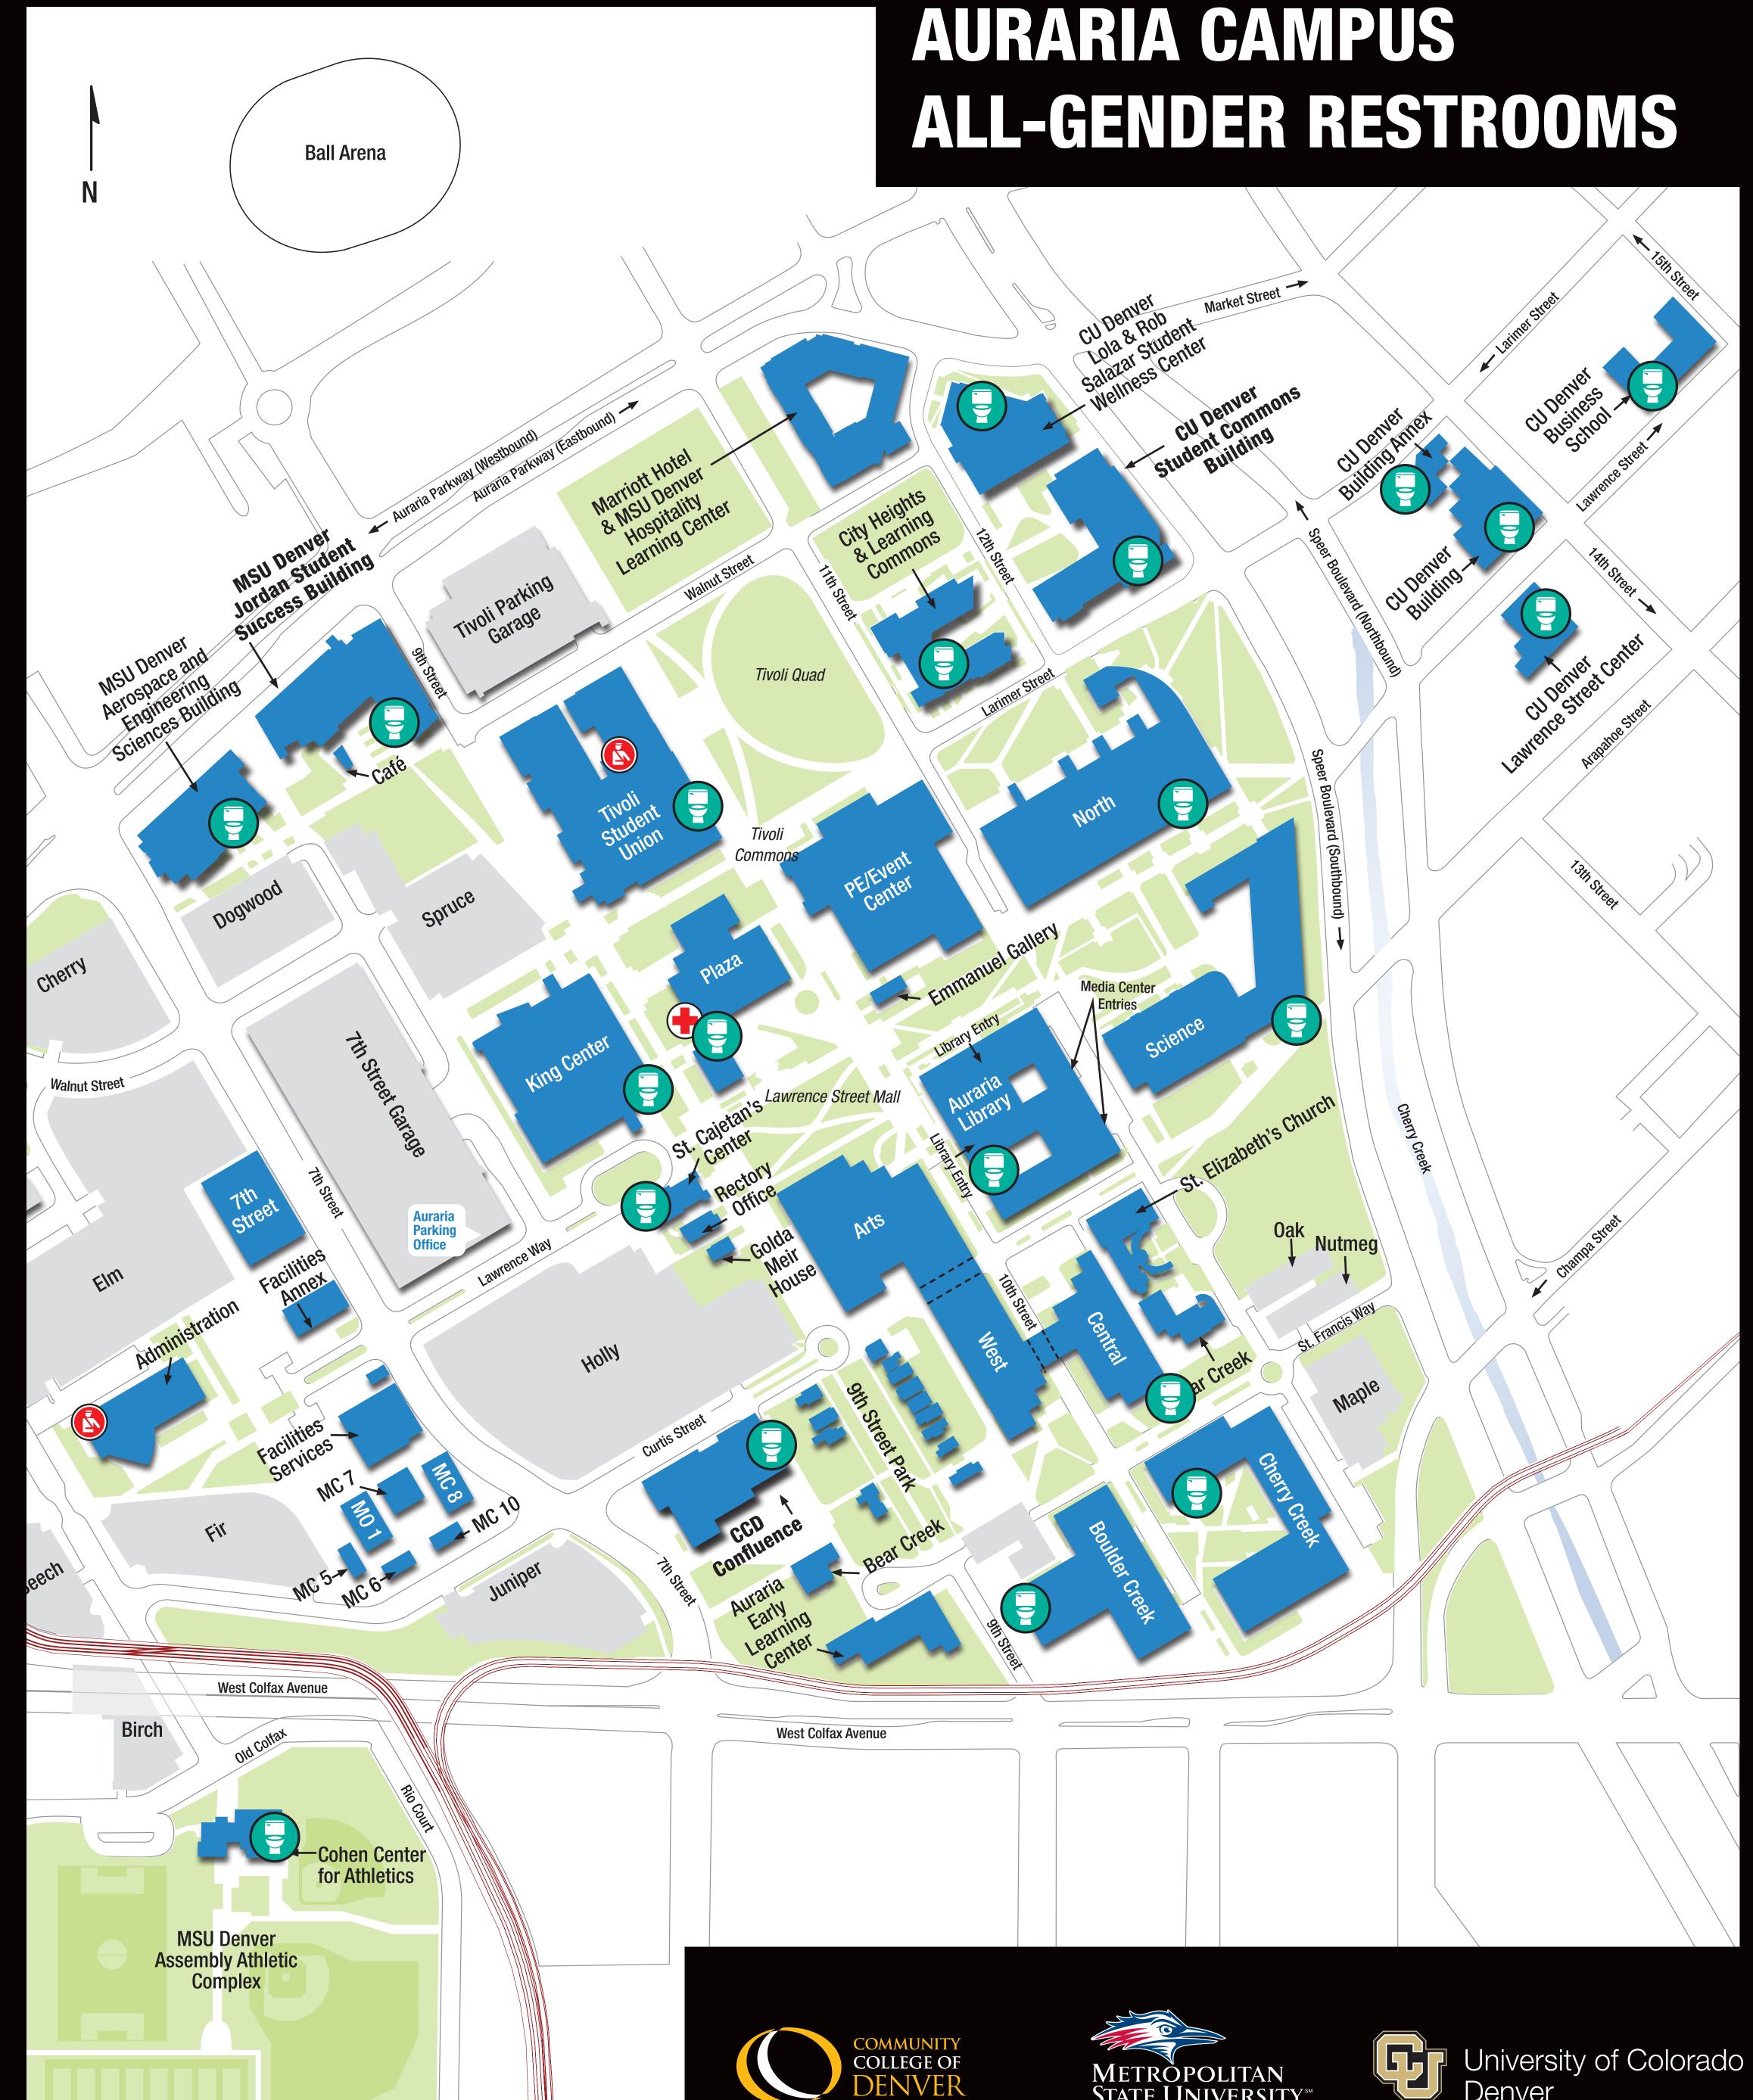

# **LOCATIONS**

# **AEROSPACE AND ENGINEERING SCIENCES BUILDING**

**R200C**, **R300C**, and **R400C** 

#### **AURARIA LIBRARY**

R100E (First floor adjacent to the cafe)

#### **BOULDER CREEK**

**R100D** (Across from 132)

#### **BUSINESS SCHOOL**

R6001

#### **CCD CONFLUENCE**

**R100C**, **R200C**, **R300C**, and **R400C** (Near elevators on each floor)

#### **CENTRAL**

**R300A**, and **R300B** (3rd floor next to elevator)

#### **CHERRY CREEK**

R100G, and R100H (South end of building)

#### **CITY HEIGHTS**

RH1-1108 (Near dining check-in)

#### **CU DENVER BUILDING**

R1301, R1302, and R2200 (Behind elevators); R403, R404, R6002, and R7002 (Across from elevators)

# **CU DENVER BUILDING ANNEX**

# **CU DENVER LOLA & ROB SALAZAR**

STUDENT WELLNESS CENTER

R1504, R1505, R2304, R2305, R3106B, and **R3106C** 

#### CU DENVER STUDENT COMMONS BUILDING

R1604 (Northwest corner of building)

#### **KING CENTER**

**R100E** 

# LAWRENCE STREET CENTER

R403, R603 (Across from 648), R803, R303 (Down the hall from International Affairs), R1003, R1203 (Left off the elevator and down the hall), and R1320D

# **LEARNING COMMONS**

**RH1-1236**, and **RH1-1237** (Northwest entry, near retail area)

# **MSU DENVER JORDAN STUDENT SUCCESS BUILDING**

R100A, R200A, R300A, and R400A (Behind elevators on each floor)

## **NORTH CLASSROOM**

**R1000D**, **R1000E**, and **R1000F** (In far east hallway facing Speer)

# **PLAZA**

R100E, R200C, and R200D (Northwest corner next to vending machines)

#### **REGENCY ATHLETIC COMPLEX**

Concourse Level (Next to concession stand – open when facility is open)

# **SCIENCE**

R1001A (Southeast corner next to room 1086), **R1000A**, **R1000B** (North corridor by 1036 and 1041), R2000A, R2000B (Directly above the 1st floor restroom), R3000A, R3000B (Directly above the 1st floor restroom), R4001B (Next to water fountain), and **R4001C** (Next to water fountain)

# ST. CAJETAN'S

R102

## **TIVOLI STUDENT UNION**

**R200G** (Second floor outside the Turnhalle)