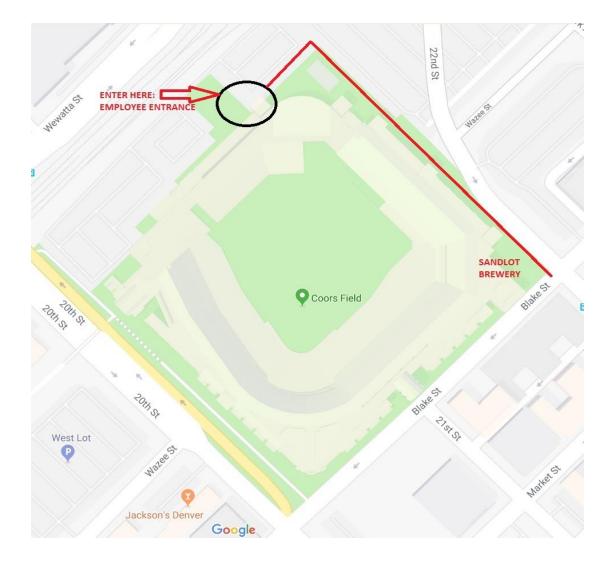

## 2021 Directions to Raffle Room

New route to Raffle Room for the 2021 season due to Covid-19 Health & Safety Protocols. Rockies game day workers (in Purple) are staffed throughout the area and can direct you to the Raffle Room if you have any problems finding it.

- 1. Enter through the employee entrance and walk up the employee entrance staircase to Field level and go right.
- 2. Walk past the playground and on the right-hand side will be Gate E elevator.
- 3. Take Gate E elevator to Suite Level 3 and proceed through the glass doors.
- 4. The Business Center AKA the Raffle Room will be on the right-hand side.